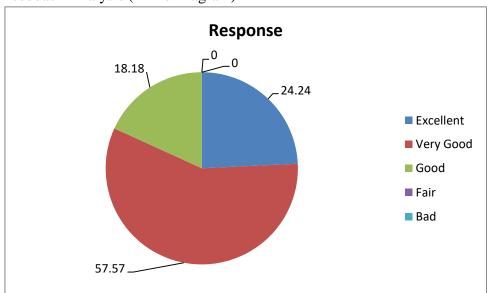

### Feedback:-

| Option      | Excellent | Very<br>Good | Good   | Fair | Bad | Total |
|-------------|-----------|--------------|--------|------|-----|-------|
| Number Of   | 08        | 19           | 6      | 00   | 00  | 33    |
| Respondents |           | 19           | Ü      |      |     |       |
| Percentage  | 24.24%    | 57.57%       | 18.18% |      |     | 100%  |

### • Feedback Analysis (In Pie Diagram)

• Inauguration Function of the Course.

(Dr. S. D. Pawar)
Principal
Balasaheb Desai College, Patan
Tal.- Patc.., Dist.- Satara